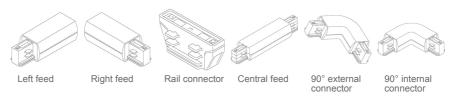

|  |
| Description  General  | : Rail tracks: low-voltage (230/12V) and line voltage.                                                             |  |
| Mounting              | : Recessed ceiling, Three circuit track                                                                            |  |
| Additional info/Notes | <ul> <li>Four conductors track and earth. Adapter suitable on<br/>several types of three-circuit track.</li> </ul> |  |

| : 230 |                         |
|-------|-------------------------|
|       |                         |
| : 300 |                         |
| : 3.2 |                         |
| : 3.6 |                         |
| : 2.8 |                         |
|       | : 300<br>: 3.2<br>: 3.6 |

## **Accessories**