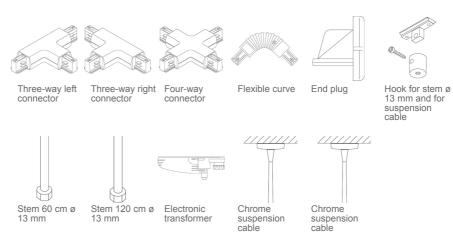

|  |
| Description  General  | : Rail tracks: low-voltage (230/12V) and line voltage.                                                             |  |
| Mounting              | : Recessed ceiling, Three circuit track                                                                            |  |
| Additional info/Notes | <ul> <li>Four conductors track and earth. Adapter suitable on<br/>several types of three-circuit track.</li> </ul> |  |

| : 230 |                         |
|-------|-------------------------|
|       |                         |
| : 300 |                         |
| : 3.2 |                         |
| : 3.6 |                         |
| : 2.8 |                         |
|       | : 300<br>: 3.2<br>: 3.6 |

## **Accessories**