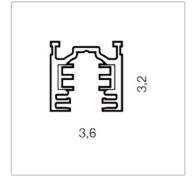

| : 230 |                         |
|-------|-------------------------|
|       |                         |
| : 300 |                         |
| : 3.2 |                         |
| : 3.6 |                         |
| : 2.8 |                         |
|       | : 300<br>: 3.2<br>: 3.6 |