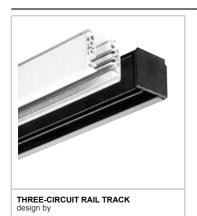

| $(\in$   | <b>1</b> 0 | F | Ţ |
|----------|------------|---|---|
| IP<br>20 |            |   |   |

| Ordering code         | Color / Finish                                                                                                     |  |
|-----------------------|--------------------------------------------------------------------------------------------------------------------|--|
| 01893.01              | Matt white                                                                                                         |  |
| 01893.48              | Matt white aluminum                                                                                                |  |
| Description  General  | : Rail tracks: low-voltage (230/12V) and line voltage.                                                             |  |
| Mounting              | : Recessed ceiling, Three circuit track                                                                            |  |
| Additional info/Notes | <ul> <li>Four conductors track and earth. Adapter suitable on<br/>several types of three-circuit track.</li> </ul> |  |