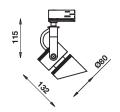

## Giada

Wide collection range of LED spotlight. Developed for track application, it is supplied with adapter for NOVATRACK system. Suitable in different indoor application like as shops and retail store is recommended where low emission of UV is required.

## Giada

| Code                       | Lamps<br>Watt  | 3100 K |
|----------------------------|----------------|--------|
| E825X3001AU<br>E825X6001AU | 3x1,2<br>6x1,2 |        |

Adjustable Led spot light, including three phases adapter for Novatrack.