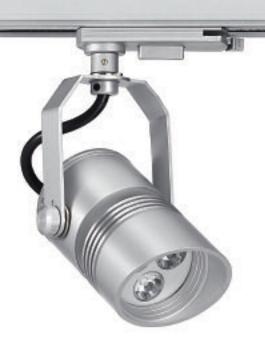

## Giada

Wide collection range of LED spotlight. Developed for track application, it is supplied with adapter for NOVATRACK system. Suitable in different indoor application like as shops and retail store is recommended where low emission of UV is required.

#### Materials:

Body and bracket in diecast aluminium. Osram Led.

### Wirings:

electronic ballst 220-240V 50-60Hz, all compoents ENEC branded, Adapter for electrified track "Eurostandard" three phase, NOVATRACK Accordingly to CEI EN 60598-1 (CEI 34-21); CEI EN 62031 (34-118), CEI EN 62471 (76-9).

## Giada

| Code                       | Lamps<br>Watt  | 3100 K |
|----------------------------|----------------|--------|
| E825X3001AU<br>E825X6001AU | 3x1,2<br>6x1,2 |        |

Adjustable Led spot light, including three phases adapter for Novatrack.