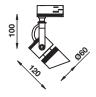

## Giada

| Code                       | Lamps<br>Watt  | 3100 K |
|----------------------------|----------------|--------|
| E825X3001AU<br>E825X6001AU | 3x1,2<br>6x1,2 |        |

Adjustable Led spot light, including three phases adapter for Novatrack.