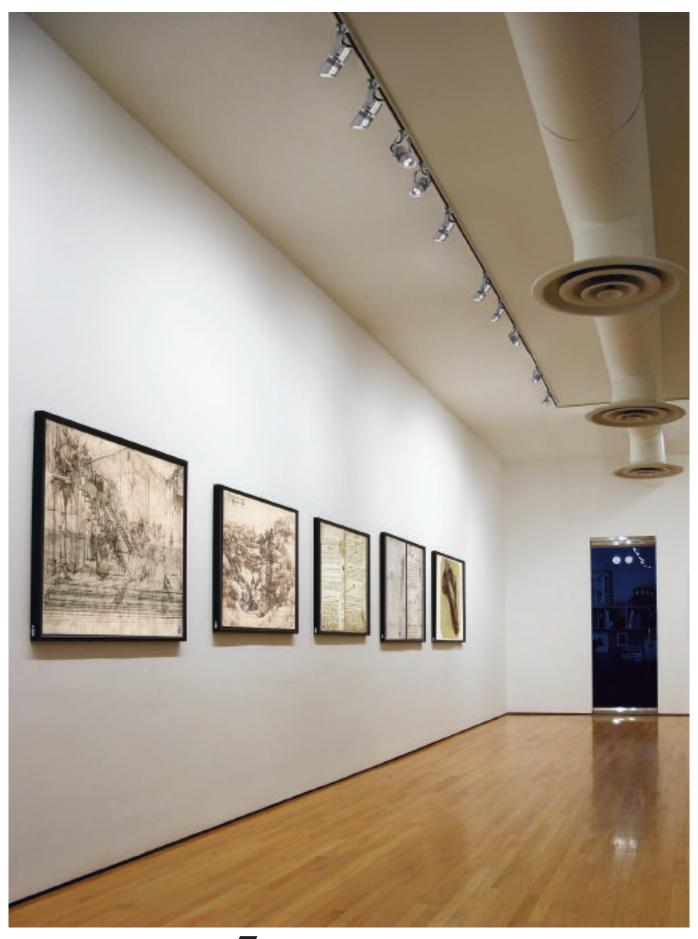

## Giada

Wide collection range of LED spotlight. Developed for track application, it is supplied with adapter for NOVATRACK system. Suitable in different indoor application like as shops and retail store is recommended where low emission of UV is required.