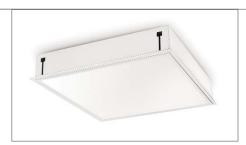

# Recessed fixture for 4 compact fluorescent lamps direct light.

Reflector in high gloss anodized aluminium 99,9% (LU). IP20 without screen or IP40 with level transparent diffuser. Also available with level opal diffuser