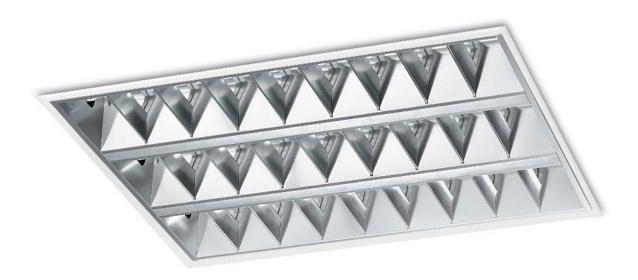

#### **Recessed Star**

Recessed light fitting for 55W compact fluorescent lamps. Different louvres and diffusers to satisfy any requirement.

### Materials

Body in white zinc coated steel, provided with accessories for dropceilings (panels with exposed supports).

Fixing mm 600x600. Louvre in matt anodized aluminium or reflector in high gloss anodized aluminium. Level opal or prism diffuser.

ag. 35

Fully recessed light fittings for 3 compact fluorescent lamps direct light.

Louvre in matt aluminium 99,9% anodized (MT) luminance < 500 cd/m² for angles > 65° or level opal diffusers (OP) or prism diffuser (PR). Automatic fixing with security clamps for an easy maintenance