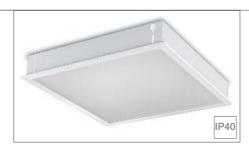

| Code     | Lamps<br>Watt |      | level opal diffuser |
|----------|---------------|------|---------------------|
| EL6275OP | 4x55          | IP40 |                     |

# Recessed fixture for 4 compact fluorescent lamps direct light.

Reflector in high gloss anodized aluminium 99,9% (LU). IP20 without screen or IP40 with level transparent diffuser. Also available with level opal diffuser