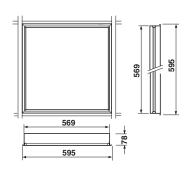

### Materials

Body in white zinc coated steel, provided with accessories for dropceilings (panels with exposed supports).

Fixing mm 600x600. Louvre in matt anodized aluminium or reflector in high gloss anodized aluminium. Level opal or prism diffuser.

| Code      | Lamps<br>Watt | matt low luminance louvre |
|-----------|---------------|---------------------------|
| FI 6274MT | 3x55W         |                           |

| Code                 | Lamps<br>Watt  | level diffuser |
|----------------------|----------------|----------------|
| EL6274OP<br>EL6274PR | 3x55W<br>3x55W |                |