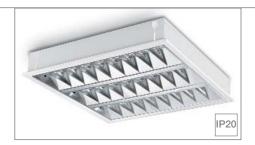

| Code       | Lamne         |      |                      |
|------------|---------------|------|----------------------|
| Code       | Lamps<br>Watt |      | high gloss reflector |
| EL6275LU20 | 4x55          | IP20 |                      |
| EL6275LU40 | 4x55          | IP40 |                      |

# Recessed fixture for 4 compact fluorescent lamps direct light.

Reflector in high gloss anodized aluminium 99,9% (LU). IP20 without screen or IP40 with level transparent diffuser. Also available with level opal diffuser