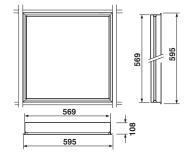

### Materials

Body in white zinc coated steel, provided with accessories for dropceilings (panels with exposed supports).

Fixing mm 600x600. Louvre in matt anodized aluminium or reflector in high gloss anodized aluminium. Level opal or prism diffuser.

ag. 35

Fully recessed light fittings for 3 compact fluorescent lamps direct light.

Louvre in matt aluminium 99,9% anodized (MT) luminance < 500 cd/m² for angles > 65° or level opal diffusers (OP) or prism diffuser (PR). Automatic fixing with security clamps for an easy maintenance