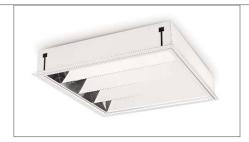

ag. 35

Fully recessed light fittings for 3 compact fluorescent lamps direct light.

Louvre in matt aluminium 99,9% anodized (MT) luminance < 500 cd/m² for angles > 65° or level opal diffusers (OP) or prism diffuser (PR). Automatic fixing with security clamps for an easy maintenance

Automatic fixing of diffuser with security clamps for an easy maintenance.