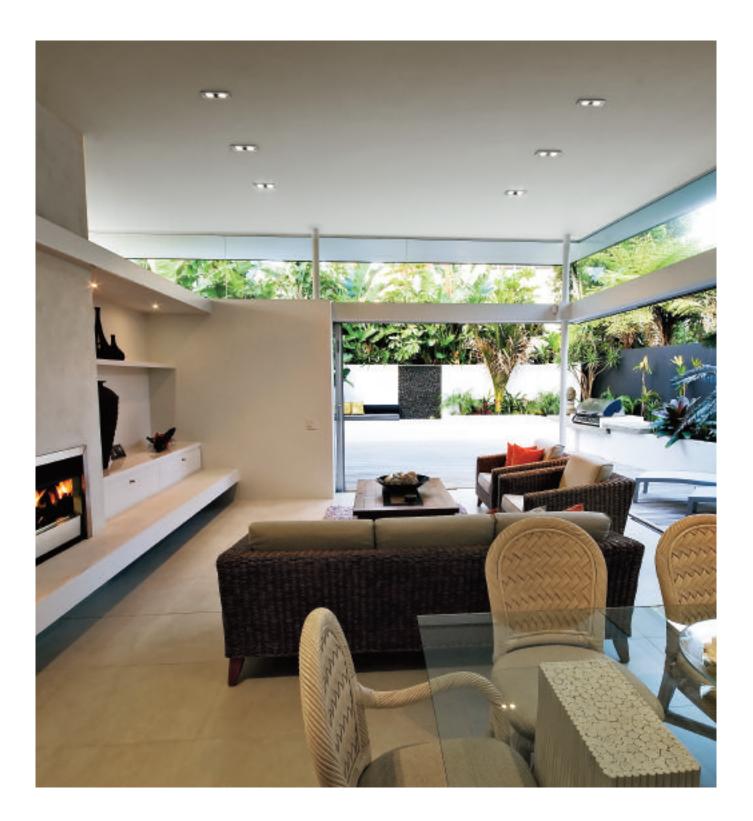

## Simonne

This products have been developed for ceiling or false ceiling application. The installation is made by customized special springs suitable with dichroic lamps 12V; the range is available in version 1,2 and 3 lamps. Adjustable, and orientable Simonne is indicated to be installed in shops, shopping center, retail store and all places that require special lighting effect with minimalist visible products.