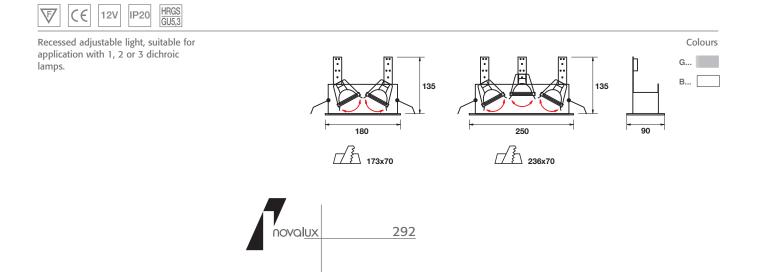

## Simonne

This products have been developed for ceiling or false ceiling application. The installation is made by customized special springs suitable with dichroic lamps 12V; the range is available in version 1,2 and 3 lamps. Adjustable, and orientable Simonne is indicated to be installed in shops, shopping center, retail store and all places that require special lighting effect with minimalist visible products.

## Materials

Frame and box in sprayed stainless steel. Colours available: grey and white. Internal parts are black.

## Wirings

Transformer not included 230/12Volt. Accordingly to the specification: CEI-EN 60598-1 (CEI 34-21).

| Code            | Lamps<br>Watt |  |
|-----------------|---------------|--|
| S173O3050 BK•GK | 3x50          |  |
|                 |               |  |
|                 |               |  |
| Code            | description   |  |
|                 |               |  |