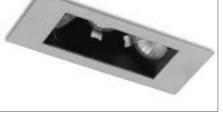

## Simonne

This products have been developed for ceiling or false ceiling application. The installation is made by customized special springs suitable with dichroic lamps 12V; the range is available in version 1,2 and 3 lamps. Adjustable, and orientable Simonne is indicated to be installed in shops, shopping center, retail store and all places that require special lighting effect with minimalist visible products.

## Materials

Frame and box in sprayed stainless steel. Colours available: grey and white. Internal parts are black.