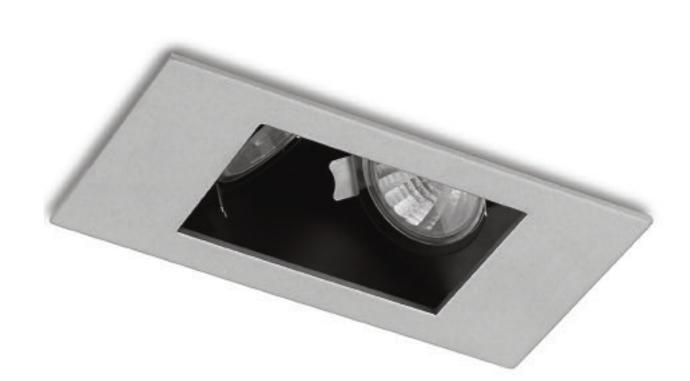

## Simonne

This products have been developed for ceiling or false ceiling application. The installation is made by customized special springs suitable with dichroic lamps 12V; the range is available in version 1,2 and 3 lamps. Adjustable, and orientable Simonne is indicated to be installed in shops, shopping center, retail store and all places that require special lighting effect with minimalist visible products.

## Materials

Frame and box in sprayed stainless steel. Colours available: grey and white. Internal parts are black.