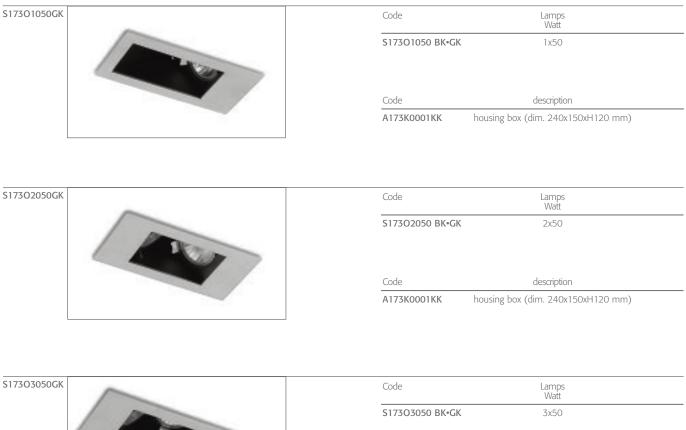

## Simonne

This products have been developed for ceiling or false ceiling application. The installation is made by customized special springs suitable with dichroic lamps 12V; the range is available in version 1,2 and 3 lamps. Adjustable, and orientable Simonne is indicated to be installed in shops, shopping center, retail store and all places that require special lighting effect with minimalist visible products.

## Materials

Frame and box in sprayed stainless steel. Colours available: grey and white. Internal parts are black.

## Wirings

Transformer not included 230/12Volt. Accordingly to the specification: CEI-EN 60598-1 (CEI 34-21).

| Code            | Lamps<br>Watt |  |
|-----------------|---------------|--|
| S173O3050 BK•GK | 3x50          |  |
|                 |               |  |
|                 |               |  |
| Code            | description   |  |
|                 |               |  |