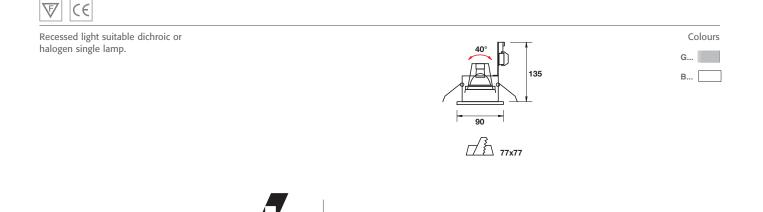

## Simonne

This products have been developed for ceiling or false ceiling application. The installation is made by customized special springs suitable with dichroic lamps 12V; the range is available in version 1,2 and 3 lamps. Adjustable, and orientable Simonne is indicated to be installed in shops, shopping center, retail store and all places that require special lighting effect with minimalist visible products.

## Materials

Frame and box in sprayed stainless steel. Colours available: grey and white. Internal parts are black.