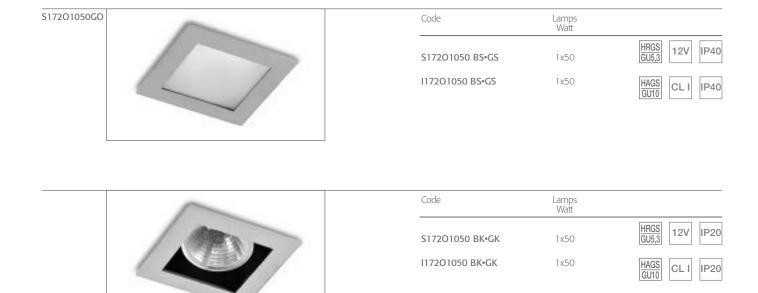

## Materials

Frame and box in sprayed stainless steel. Colours available: grey and white. Internal parts are black.

## Wirings

Transformer not included 230/12Volt. Accordingly to the specification: CEI-EN 60598-1 (CEI 34-21).

| Code            | Lamps<br>Watt |  |
|-----------------|---------------|--|
| S173O3050 BK•GK | 3x50          |  |
|                 |               |  |
|                 |               |  |
| Code            | description   |  |
|                 |               |  |