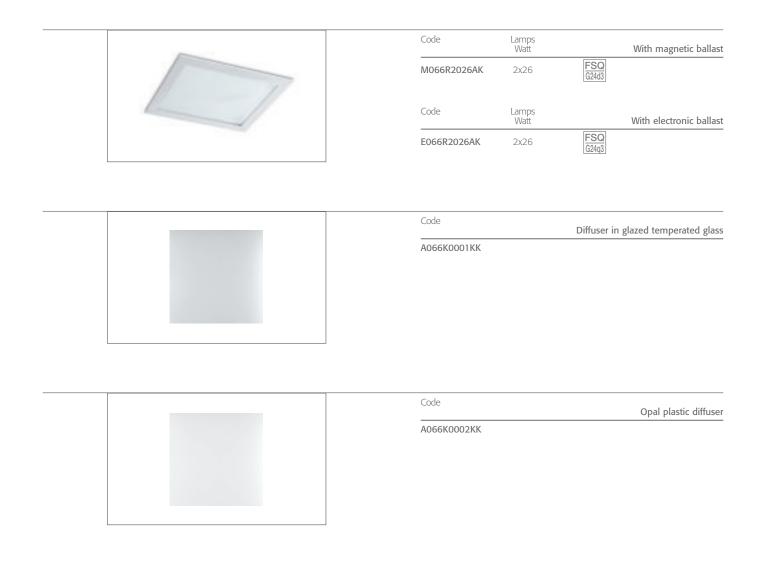

## Materials

Body in grey zinc coated steel. Frame in anodized aluminium. Specular aluminium reflector for single and double-lamp versions. White zinc coated steel reflector for triple-lamp versions. Diffuser in glazed glass or opal plastic.

## Wiring

Standard: external power unit with magnetic ballast 230V 50Hz or electronic 220-240V 50/60Hz for compact fluorescent lamps. Other possibilities: external power unit with dimmable ballast and/or emergency kit.

Recessed fittings with aluminium frame for compact fluorescent lamps.

Available on request painted in white colour.

Recessed fittings with aluminium frame for compact fluorescent lamps, complete with accessories for diffuser.

Diffuser is a mandatory accessory for completion. Available on request painted in white colour.