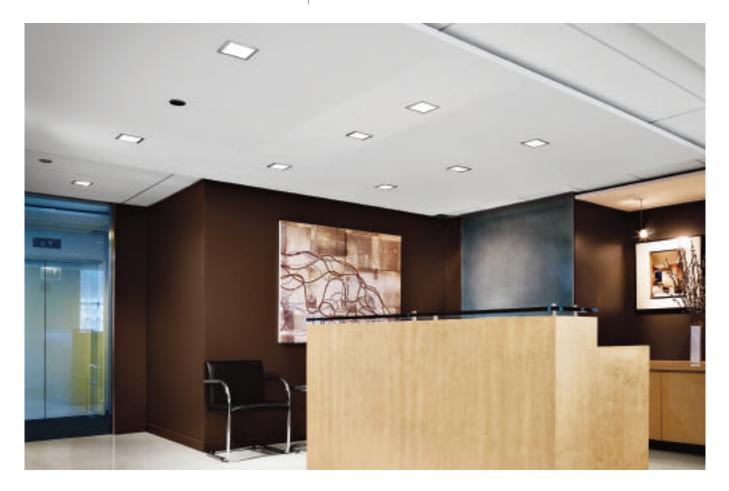

## Recessed light fitting

Recessed light fitting with square-shaped compact fluorescent lamps. The series is composed of many measures and light powers.

## Materials

Body in grey zinc coated steel. Frame in anodized aluminium. Specular aluminium reflector for single and double-lamp versions. White zinc coated steel reflector for triple-lamp versions. Diffuser in glazed glass or opal plastic.