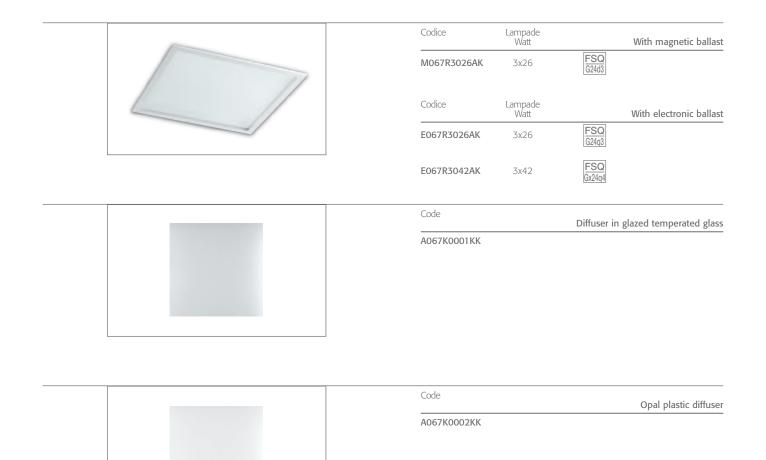

## Recessed light fitting

Recessed light fitting with square-shaped compact fluorescent lamps. The series is composed of many measures and light powers.

## Materials

Body in grey zinc coated steel. Frame in anodized aluminium. Specular aluminium reflector for single and double-lamp versions. White zinc coated steel reflector for triple-lamp versions. Diffuser in glazed glass or opal plastic.

## Wiring

Standard: external power unit with magnetic ballast 230V 50Hz or electronic 220-240V 50/60Hz for compact fluorescent lamps. Other possibilities: external power unit with dimmable ballast and/or emergency kit.

Recessed fittings with aluminium frame for compact fluorescent lamps.

Available on request painted in white colour.

Recessed fittings with aluminium frame for compact fluorescent lamps, complete with accessories for diffuser.