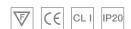

## Materials

Body in grey zinc coated steel. Frame in anodized aluminium. Specular aluminium reflector for single and double-lamp versions. White zinc coated steel reflector for triple-lamp versions. Diffuser in glazed glass or opal plastic.

Diffuser is a mandatory accessory for completion. Available on request painted in white colour.