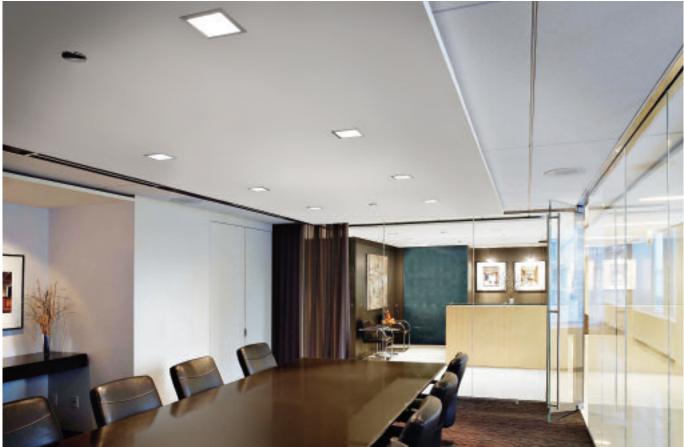

## Recessed light fitting

Recessed light fitting with square-shaped compact fluorescent lamps. The series is composed of many measures and light powers.

## Materials

Body in grey zinc coated steel. Frame in anodized aluminium. Specular aluminium reflector for single and double-lamp versions. White zinc coated steel reflector for triple-lamp versions. Diffuser in glazed glass or opal plastic.