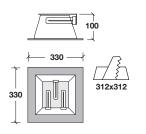

## Materials

Body in grey zinc coated steel. Frame in anodized aluminium. Specular aluminium reflector for single and double-lamp versions. White zinc coated steel reflector for triple-lamp versions. Diffuser in glazed glass or opal plastic.

Diffuser is a mandatory accessory for completion. Available on request painted in white colour.