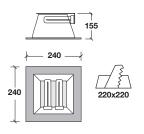

## Recessed light fitting

Recessed light fitting with square-shaped compact fluorescent lamps. The series is composed of many measures and light powers.

## Materials

Body in grey zinc coated steel. Frame in anodized aluminium. Specular aluminium reflector for single and double-lamp versions. White zinc coated steel reflector for triple-lamp versions. Diffuser in glazed glass or opal plastic.