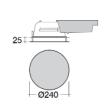

### A6833BI

| Lamps | not | inc | ud | ed |
|-------|-----|-----|----|----|
|-------|-----|-----|----|----|

| Code        | Lamps<br>Watt |       | magnetic wiring |
|-------------|---------------|-------|-----------------|
| A6833 BI-GR | 1x26          | FSQ   |                 |
| A6843 BI-GR | 2x26          | G24d3 |                 |
| A6835 BI-GR | 1x18          | FSQ   |                 |
| A6845 BI-GR | 2x18          | G24d2 |                 |

| Code         | Lamps<br>Watt |        | electronic wiring |
|--------------|---------------|--------|-------------------|
| EL6831 BI-GR | 1x42          | FSM    |                   |
| EL6841 BI-GR | 2x42          | Gx24q4 |                   |
| EL6833 BI-GR | 1x26          | FSQ    |                   |
| EL6843 BI-GR | 2x26          | G24d3  |                   |
| EL6835 BI-GR | 1x18          | FSQ    |                   |
| EL6845 BI-GR | 2x18          | G24d2  |                   |