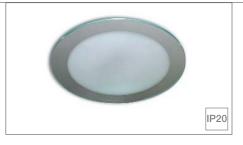

### Downlight

The downlights of serie "Lucio" is directed to compact fluorescent lamps; they are realized in thermoplastic material and they are available for many powers with metallized louvre, decorative glass diffuser or IP44 diffuser. Easy to install in any false ceiling with clamps, they are realized in class II. They are available with starter wiring or with electronic ballast (on request also in emergency).

pag. 358-359

Downlight for compact fluorescent lamps, direct light.

Wiring on request

\_\_\_\_\_/E one lamp emergency continuous light with electronic ballast
ED\_\_\_\_\_ 220-240V 50-60Hz electronic dimmable ballast (see price list page 4)
ED\_\_\_\_/E one lamp emergency continuous light with dimmable ballast (see price list page 4)