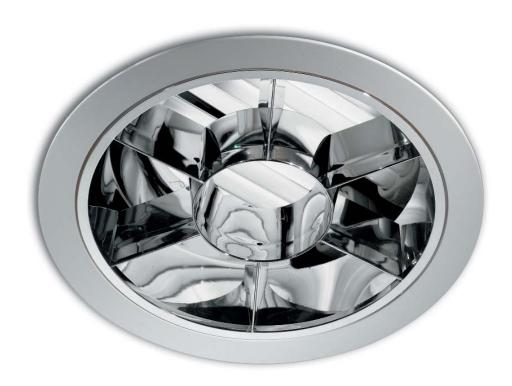

### Downlight

The downlights of serie "Lucio" is directed to compact fluorescent lamps; they are realized in thermoplastic material and they are available for many powers with metallized louvre, decorative glass diffuser or IP44 diffuser. Easy to install in any false ceiling with clamps, they are realized in class II. They are available with starter wiring or with electronic ballast (on request also in emergency).

### Materials

Body for wiring in black polypropilene. Frame in white or grey polycarbonate. Reflector in silver metallized polycarbonate with fixing clamps. Fluorescent lamps are not included.