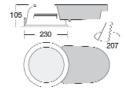

### Downlight

The downlights of serie "Lucio" is directed to compact fluorescent lamps; they are realized in thermoplastic material and they are available for many powers with metallized louvre, decorative glass diffuser or IP44 diffuser. Easy to install in any false ceiling with clamps, they are realized in class II. They are available with starter wiring or with electronic ballast (on request also in emergency).

### Materials

Body for wiring in black polypropilene. Frame in white or grey polycarbonate. Reflector in silver metallized polycarbonate with fixing clamps. Fluorescent lamps are not included.

### Wiring

Class II magnetic wiring 230V 50 Hz or electronic 220/240V 50/60 Hz for compact fluorescent lamps, electrical components with ENEC approval. Socket terminal 2P+T (section max 2,5 mm²). In accordance with standard IEC 598, CEI EN 60598-1 (CEI 34-21), CEI EN 60598-2-2 (CEI 34-31). Emergency wiring in accordance with standard CEI EN 60598-2-22 (CEI 34-22) with an emergency