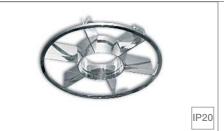

|
| EL6833 BI-GR | 1x26          | FSQ    |                   |
| EL6843 BI-GR | 2x26          | G24d3  |                   |
| EL6835 BI-GR | 1x18          | FSQ    |                   |
| EL6845 BI-GR | 2x18          | G24d2  |                   |













pag. 358-359

Downlight for compact fluorescent lamps, direct light.

Wiring on request

\_\_\_\_\_/E one lamp emergency continuous light with electronic ballast
ED\_\_\_\_\_ 220-240V 50-60Hz electronic dimmable ballast (see price list page 4)
ED\_\_\_\_/E one lamp emergency continuous light with dimmable ballast (see price list page 4)



Colours ВІ

GR

# Lucio Accessories





Code

#### 4413016

Transparent plastic cover for degree protection IP44





Code

### 4413017

Snap-in frosted cover for degree protection IP44.





Code

#### 4413018

Snap-in turbo raster metalized louvre.





Code

## 4413010

Decorative frosted glass with trasparent ring.





Code

### 4413011

Decorative frosted glass.

 $\in$