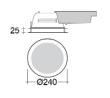

### A6833BI

| Lamps | not | inc | ud | ed |
|-------|-----|-----|----|----|
|-------|-----|-----|----|----|

| Code        | Lamps<br>Watt |       | magnetic wiring |
|-------------|---------------|-------|-----------------|
| A6833 BI-GR | 1x26          | FSQ   |                 |
| A6843 BI-GR | 2x26          | G24d3 |                 |
| A6835 BI-GR | 1x18          | FSQ   |                 |
| A6845 BI-GR | 2x18          | G24d2 |                 |

| Code         | Lamps<br>Watt |        | electronic wiring |
|--------------|---------------|--------|-------------------|
| EL6831 BI-GR | 1x42          | FSM    |                   |
| EL6841 BI-GR | 2x42          | Gx24q4 |                   |
| EL6833 BI-GR | 1x26          | FSQ    |                   |
| EL6843 BI-GR | 2x26          | G24d3  |                   |
| EL6835 BI-GR | 1x18          | FSQ    |                   |
| EL6845 BI-GR | 2x18          | G24d2  |                   |