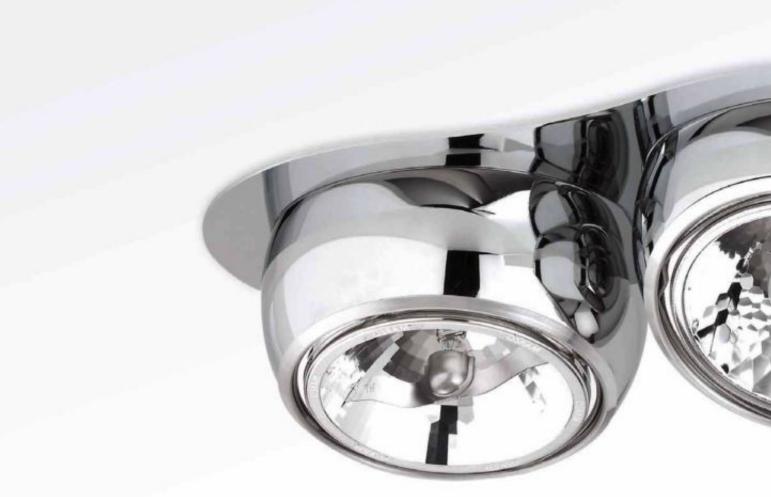

The body of the high-bay and recessed luminaires is made of coated or chromium-plated steel sheet, whereas the ceiling-mounted version is made of die-cast aluminium with coated steel sheet optical group. All luminaires of the Buble In – Out series can be equipped with very low voltage halogen and discharge lamps (12 V).

### Optical components and light sources

The different models are available with a wide range of light sources: 35 W, 70 W, 150 W discharge lamps with G12 lamp holder; 35 W, 70 W with Gx8.5 lamp holder, 20 W, 35 W with Gx10 lamp holder; very low voltage 100 W halogen lamps with G53 lamp holder, 50 W with GU5.3 lamp holder.