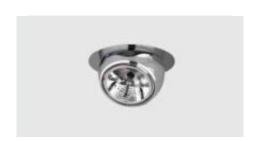

The body of the high-bay and recessed luminaires is made of coated or chromium-plated steel sheet, whereas the ceiling-mounted version is made of die-cast aluminium with coated steel sheet optical group. All luminaires of the Buble In – Out series can be equipped with very low voltage halogen and discharge lamps (12 V).

#### **Structural features**

Installation: recessed, ceiling and wall mounting, high-bay. Luminaire body: coated or chromium-plated steel sheet for recessed and high-bay versions, die-cast aluminium and coated steel for wall or ceiling-mounted models. Optical assembly: steel sheet