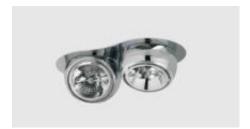

The body of the high-bay and recessed luminaires is made of coated or chromium-plated steel sheet, whereas the ceiling-mounted version is made of die-cast aluminium with coated steel sheet optical group. All luminaires of the Buble In – Out series can be equipped with very low voltage halogen and discharge lamps (12 V).

#### **Structural features**

Installation: recessed, ceiling and wall mounting, high-bay. Luminaire body: coated or chromium-plated steel sheet for recessed and high-bay versions, die-cast aluminium and coated steel for wall or ceiling-mounted models. Optical assembly: steel sheet