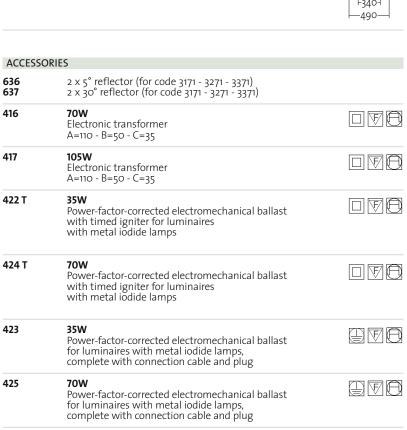

### Optical components and light sources

The different models are available with a wide range of light sources: 35 W, 70 W, 150 W discharge lamps with G12 lamp holder; 35 W, 70 W with Gx8.5 lamp holder, 20 W, 35 W with Gx10 lamp holder; very low voltage 100 W halogen lamps with G53 lamp holder, 50 W with GU5.3 lamp holder.