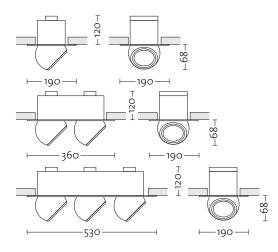

#### DESIGN - QUATTROBI TECHNICAL DEPARTMENT

Size (mm)

o1 white o2 black 14 chromium-plated