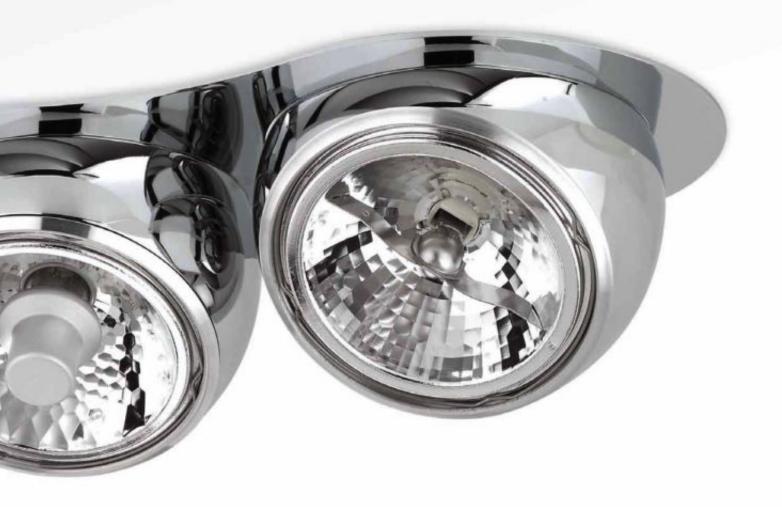

The body of the high-bay and recessed luminaires is made of coated or chromium-plated steel sheet, whereas the ceiling-mounted version is made of die-cast aluminium with coated steel sheet optical group. All luminaires of the Buble In – Out series can be equipped with very low voltage halogen and discharge lamps (12 V).

### Optical components and light sources

The different models are available with a wide range of light sources: 35 W, 70 W, 150 W discharge lamps with G12 lamp holder; 35 W, 70 W with Gx8.5 lamp holder, 20 W, 35 W with Gx10 lamp holder; very low voltage 100 W halogen lamps with G53 lamp holder, 50 W with GU5.3 lamp holder.