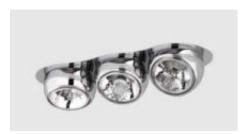

The body of the high-bay and recessed luminaires is made of coated or chromium-plated steel sheet, whereas the ceiling-mounted version is made of die-cast aluminium with coated steel sheet optical group. All luminaires of the Buble In – Out series can be equipped with very low voltage halogen and discharge lamps (12 V).

#### **Structural features**

Installation: recessed, ceiling and wall mounting, high-bay. Luminaire body: coated or chromium-plated steel sheet for recessed and high-bay versions, die-cast aluminium and coated steel for wall or ceiling-mounted models. Optical assembly: steel sheet