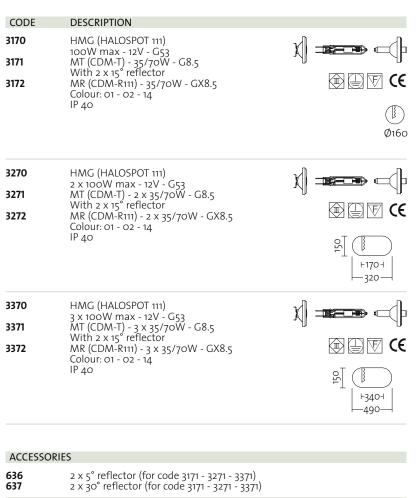

### Optical components and light sources

The different models are available with a wide range of light sources: 35 W, 70 W, 150 W discharge lamps with G12 lamp holder; 35 W, 70 W with Gx8.5 lamp holder, 20 W, 35 W with Gx10 lamp holder; very low voltage 100 W halogen lamps with G53 lamp holder, 50 W with GU5.3 lamp holder.

| VERY LOW VOLTAGE HALOGEN LAMPS 12V |                         |          |
|------------------------------------|-------------------------|----------|
| X                                  | HMG (HALOSPOT111) - G53 | max 100W |
| DISCHARGE LAMPS                    |                         |          |
|                                    | MT (CDM-T) - G8.5       | 35W      |
|                                    | MT (CDM-T) - G8.5       | 70W      |
|                                    | MR - (CDM-R111) - GX8.5 | 35W      |
|                                    | MR - (CDM-R111) - GX8.5 | 70W      |

#### DESIGN - QUATTROBI TECHNICAL DEPARTMENT

Size (mm)

o1 white o2 black 14 chromium-plated