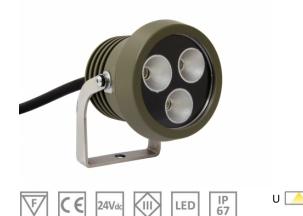

#### Swi

Swi adjustable compact projector, led 4000K Electronic driver to be ordered separately. Fits into the ground through the use of a special guard.

LED

Body made of anodized painted in white (RAL 9003) aluminium, bracket made of AISI 316L stainless steel. Beam 35°

### Wiring

Complete with cord grip made of nickel-plated brass and L = 500mm power supply cable.

Integrated power supply circuit for led.

Stabilized 24Vdc electronic driver to be ordered separately.

#### Compliance

In accordance with standard IEC 598, CEI EN 60598-1 (CEI 34-21).

LED

24Vd

N Lamps: 3 Type: LED Power: 3W Color Temperature: 4000 K Lamp fornita

24Vdc

в