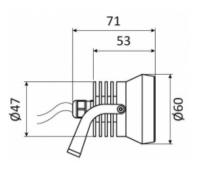

#### Swi

Swi adjustable compact projector, led 4000K Electronic driver to be ordered separately. Fits into the ground through the use of a special guard.

LED

Body made of anodized painted in white (RAL 9003) aluminium, bracket made of AISI 316L stainless steel. Beam 35°

Flat screen made of transparent extra-clear tempered glass.

### Wiring

Complete with cord grip made of nickel-plated brass and L = 500mm power supply cable.

Integrated power supply circuit for led.

Stabilized 24Vdc electronic driver to be ordered separately.