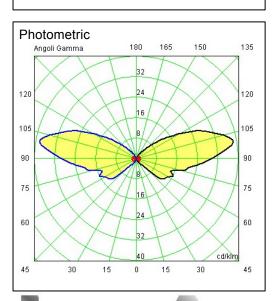

## Technical data sheet

All right reserved Landa illuminotecnica S.p.A. will reserve to change the specific note without any written notice.



## Mira 40

5421L3H.INX Warm White Article 5421L3.INX Cold White

Product type: recessed

Body material

Anodized aluminium AW 6060

Tempered glass diffuser in sand blasted finish 5mm thick and silicon gasket.

Recessed box is in a high density polyethylene with a security ring in nylon material loaded with 30% glass fibre.

Ring in Aluminium AW 6060 anodized in stainless steel color

## 700mA Transformer not included

**IK08** 

**IP67** 

Powered by Seoul Semiconductor LED 3W

Cold White 1901m 6000°k WarmWhite 1501m 3000°k