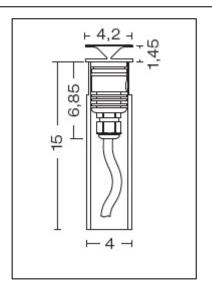

## Mira 40

5421L3H.INX Warm White Article 5421L3.INX Cold White

Product type: recessed

Body material

Anodized aluminium AW 6060

Tempered glass diffuser in sand blasted finish 5mm thick and silicon gasket.

Recessed box is in a high density polyethylene with a security ring in nylon material loaded with 30% glass fibre.

## 700mA Transformer not included

**IK08** 

**IP67** 

Powered by Seoul Semiconductor LED 3W

Cold White 1901m 6000°k WarmWhite 1501m 3000°k