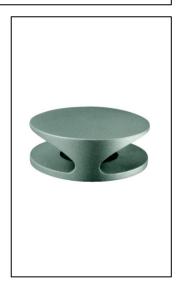

## Mira 40

5421L3H.INX Warm White Article 5421L3.INX Cold White

Product type: recessed

Body material

Anodized aluminium AW 6060

Tempered glass diffuser in sand blasted finish 5mm thick and silicon gasket.

Recessed box is in a high density polyethylene with a security ring in nylon material loaded with 30% glass fibre.

Ring in Aluminium AW 6060 anodized in stainless steel color