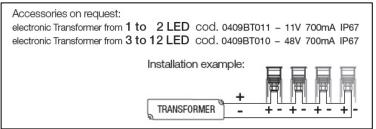

## 700mA Transformer not included

**IK08** 

**IP67** 

Powered by Seoul Semiconductor LED 3W

Cold White 1901m 6000°k WarmWhite 1501m 3000°k