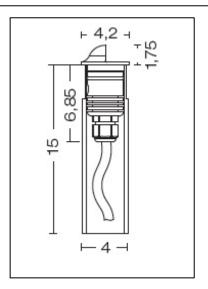

## Mira 40

5411L3H.INX Warm White Article 5411L3.INX Cold White

Product type: recessed

Body material

Anodized aluminium AW 6060

Tempered glass diffuser in sand blasted finish 5mm thick and silicon gasket.

Recessed box is in a high density polyethylene with a security ring in nylon material loaded with 30% glass fibre.

## 700mA Transformer not included

**IK08** 

**IP67** 

Powered by Seoul Semiconductor LED 3W

Cold White 1901m 6000°k WarmWhite 1501m 3000°k

Accessories on request: electronic Transformer from 1 to 2 LED cod. 0409BT011 - 11V 700mA IP67 electronic Transformer from 3 to 12 LED cod. 0409BT010 - 48V 700mA IP67 Installation example: TRANSFORMER