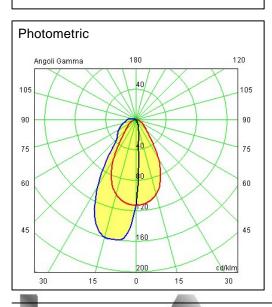

## 700mA Transformer not included

**IK08** 

**IP67** 

Powered by Seoul Semiconductor LED 3W

Cold White 1901m 6000°k WarmWhite 1501m 3000°k

Accessories on request: electronic Transformer from 1 to 2 LED cod. 0409BT011 - 11V 700mA IP67 electronic Transformer from 3 to 12 LED cod. 0409BT010 - 48V 700mA IP67 Installation example: TRANSFORMER