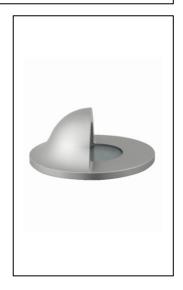

## Mira 40

5411L3H.INX Warm White Article 5411L3.INX Cold White

Product type: recessed

Body material

Anodized aluminium AW 6060

Tempered glass diffuser in sand blasted finish 5mm thick and silicon gasket.

Recessed box is in a high density polyethylene with a security ring in nylon material loaded with 30% glass fibre.

Ring in Aluminium AW 6060 anodized in stainless steel color