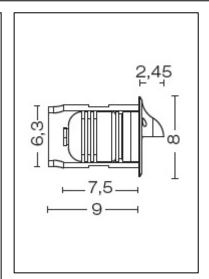

## Wall Mira 60

4196L7H.INX Warm White Article 4196L7.INX Cold White

Product type: recessed wall light

Body material

Anodized aluminium AW 6060

Tempered glass diffuser in sand blasted finish 5mm thick and silicon gasket.

Recessed box is in a high density polyethylene with a security ring in nylon material loaded with 30% glass fibre.

Ring in Aluminium AW 6060 anodized in stainless steel color

## 700mA Transformer not included

**IK08** 

**IP66** 

Powered by Seoul Semiconductor LED 7W

Cold White 5701m 6000°k WarmWhite 4501m 3000°k

Accessories on request: electronic Transformer for 1 LED cod. 0409BT011 - 11V 700mA IP67 electronic Transformer from 2 to 4 LED cod. 0409BT010 - 48V 700mA IP67 Installation example: TRANSFORMER