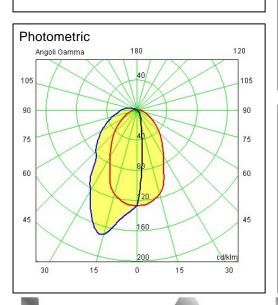

## Technical data sheet

All right reserved Landa illuminotecnica S.p.A. will reserve to change the specific note without any written notice.



## Wall Mira 60

4196L7H.INX Warm White Article 4196L7.INX Cold White

Product type: recessed wall light

Body material

Anodized aluminium AW 6060

Tempered glass diffuser in sand blasted finish 5mm thick and silicon gasket.

Recessed box is in a high density polyethylene with a security ring in nylon material loaded with 30% glass fibre.

Ring in Aluminium AW 6060 anodized in stainless steel color

## 700mA Transformer not included

**IK08** 

**IP66** 

Powered by Seoul Semiconductor LED 7W

Cold White 5701m 6000°k WarmWhite 4501m 3000°k











Accessories on request: electronic Transformer for 1 LED cod. 0409BT011 - 11V 700mA IP67 electronic Transformer from 2 to 4 LED cod. 0409BT010 - 48V 700mA IP67 Installation example: TRANSFORMER