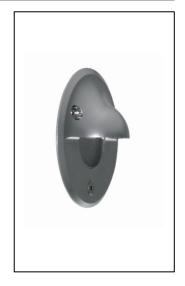

## Wall Mira 60

4196L7H.INX Warm White Article 4196L7.INX Cold White

Product type: recessed wall light

Body material

Anodized aluminium AW 6060

Tempered glass diffuser in sand blasted finish 5mm thick and silicon gasket.

Recessed box is in a high density polyethylene with a security ring in nylon material loaded with 30% glass fibre.

Ring in Aluminium AW 6060 anodized in stainless steel color