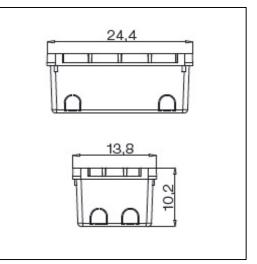

## Technical data sheet

All right reserved Landa illuminotecnica S.p.A. will reserve to change the specific note without any written notice. **Brick Light** 

## Article 414L5 414L5H

Product type wall recessed