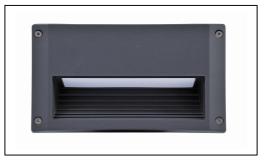

## Article 414L5 414L5H

Product type wall recessed

## Body material

Die-casting aluminium EN46100, prior the painting process, washed with stones. Painting made by polyester powder with high resistant against oxidation. Ring in die-casting aluminium EN46100

Opal Polycarbonate diffuser and silicon gasket.

Screws in A2 stainless steel

Recessed box is in a high density polyethylene with a security ring in nylon material loaded with 30% glass fibre.

Ring colours available: Metalgrey and Graphite