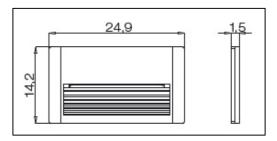

## Article 414L5 414L5H

Product type wall recessed

## Body material

Die-casting aluminium EN46100, prior the painting process, washed with stones. Painting made by polyester powder with high resistant against oxidation. Ring in die-casting aluminium EN46100

Opal Polycarbonate diffuser and silicon gasket.

Screws in A2 stainless steel

Recessed box is in a high density polyethylene with a security ring in nylon material loaded with 30% glass fibre.

Ring colours available: Metalgrey and Graphite