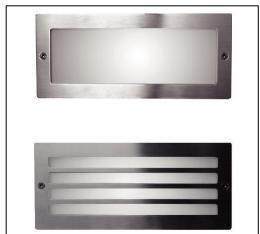

## **Brick Light**

Article 412PL9\_413PL9

Product type wall recessed

Die-casting aluminium EN4610, prior the painting process, washed with stones. Painting made by polyester powder with high resistant against oxidation.

Tempered glass diffuser in sand blasted finish 4mm thick and silicon gasket.

Screws in A2 stainless steel

Recessed box is in a high density polyethylene with a security ring in nylon material loaded with 30% glass fibre.

Ring in stainless steel AISI 316L 4mm thick

Electromagnetic ballast

**IK03** IP54

G23 9W 240W Fluorescent

IP5X

Loop in Loop out

 $\epsilon$ 