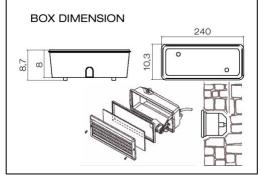

Tempered glass diffuser in sand blasted finish 4mm thick and silicon gasket.

Screws in A2 stainless steel

Recessed box is in a high density polyethylene with a security ring in nylon material loaded with 30% glass fibre.