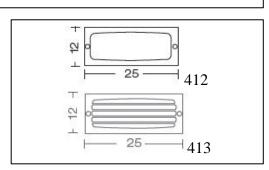

## **Brick Light**

Article 412PL9\_413PL9

Product type wall recessed

Die-casting aluminium EN4610, prior the painting process, washed with stones. Painting made by polyester powder with high resistant against oxidation.

Tempered glass diffuser in sand blasted finish 4mm thick and silicon gasket.

Screws in A2 stainless steel

Recessed box is in a high density polyethylene with a security ring in nylon material loaded with 30% glass fibre.

Ring in stainless steel AISI 316L 4mm thick

Electromagnetic ballast

**IK03** IP54

G23 9W 240W Fluorescent

IP5X

Loop in Loop out

 $\epsilon$ 