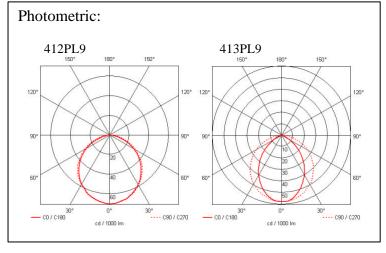

## **Brick Light**

Article 412PL9\_413PL9

Product type wall recessed

Die-casting aluminium EN4610, prior the painting process, washed with stones. Painting made by polyester powder with high resistant against oxidation.