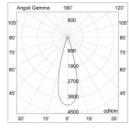

### UGR<19

Photobiolocical risk

Certified device in EXEMPT GROUP, in accordance with CEI EN 62471:2010.

IEC 598, CEI EN 60598-1 (CEI 34-21) CEI EN 62031 (34-118), CEI EN 62471 (76-9).

Luminous Fixture Flux (Ta=25°C) = 1000 lm

01 [

Weight: 0.51 Kg

Supply Voltage: 220-240V 50/60 Hz

Total power: 14W Power factor: 0.9 D: 138 mm H1: 69 mm

N° Lamps: 1 Type: LED COB Power: 12W

Color Temperature: 3000 K Flow: 1250 lm (Tc=25C) Tone: bianco / white