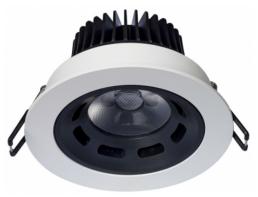

## 11906.01

**Ugo LED** Ugo LED 12W 3000 K medium beam emission (30°) electronic driver included

01 [

Weight: 0.51 Kg

Supply Voltage: 220-240V 50/60 Hz

Total power: 14W Power factor: 0.9 D: 138 mm H1: 69 mm

N° Lamps: 1 Type: LED COB Power: 12W

Color Temperature: 3000 K Flow: 1250 lm (Tc=25C) Tone: bianco / white