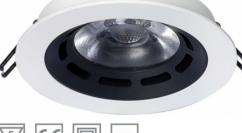

# 11904.01

**Ugo LED Ugo LED 7W** 3000 K medium beam emission (30°) electronic driver included

For recessed installation in false ceiling.

### Material

Frame and dissipater made of die-casting aluminium alloy. Wiring housing made of black ABS materials to protect internal components.

Optical PMMA lens.

Mounting springs (for false ceiling up to 15 mm thickness) made of harminic steel.