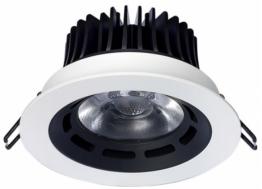

# 11904.01

**Ugo LED Ugo LED 7W** 3000 K medium beam emission (30°) electronic driver included

For recessed installation in false ceiling.

### Material

Frame and dissipater made of die-casting aluminium alloy. Wiring housing made of black ABS materials to protect internal components.

Optical PMMA lens.

Mounting springs (for false ceiling up to 15 mm thickness) made of harminic steel.