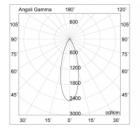

## UGR<19

Photobiolocical risk

Certified device in EXEMPT GROUP, in accordance with CEI EN 62471:2010.

IEC 598, CEI EN 60598-1 (CEI 34-21) CEI EN 62031 (34-118), CEI EN 62471 (76-9).

Luminous Fixture Flux (Ta=25°C) = 580 lm

01 [

Weight: 0.274 Kg

Supply Voltage: 220-240V 50/60 Hz

Total power: 9W Power factor: 0.9 D: 109 mm H1: 60 mm

N° Lamps: 1 Type: LED COB Power: 7W

Color Temperature: 3000 K Flow: 700 Im (Tc=25°C) Tone: bianco / white