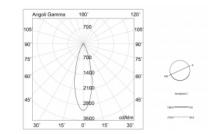

## Compliance

Average luminance limits for DSE workstation >=3000 cd/sqm at elevation angles > 65°C (in accordance to EN 12464-1:2011)

UGR<19

### Photobiolocical risk

Certified device in EXEMPT GROUP, in accordance with CEI EN 62471:2010.

IEC 598, CEI EN 60598-1 (CEI 34-21) CEI EN 62031 (34-118), CEI EN 62471 (76-9).

Luminous Fixture Flux (Ta=25°C) = 240 Im