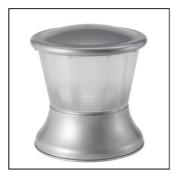

## Code : CL130218

PRODUCT FAMILY

Urban architectural with grazing light for plinth/ floor installation (IP67). MATERIAL CHARACTERISTICS

Cover, body and mounting base in cast aluminium EN AB 46100 highly castable and flowable to prevent formation of air bubbles and allow the filling of castings with thin walls, treated by cleaning, degreasing and brushing.

Thermo-polymerization at 200°C

Diffuser in thick, transparent UV resistant, internally prismatic Polycarbonate

Highly vandal resistant because of the qualities of the material used in the fitting's construction Colour: Metallic Grey, Green

Gaskets in silicone

Screws in stainless steel A2

LIGHTING CHARACTERISTICSOptics create a horizontal "blade of light" effect, with 360° output.

Lamp is in a fixed position.Highly efficient output (80%) and the blade of light allow for a light throw that covers a large area from a very compact source.