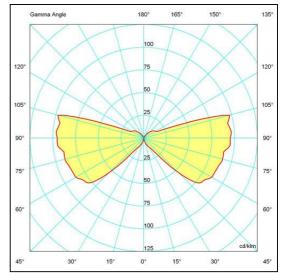

Gaskets in silicone

Screws in stainless steel A2

LIGHTING CHARACTERISTICSOptics create a horizontal "blade of light" effect, with 360° output.

Lamp is in a fixed position.Highly efficient output (80%) and the blade of light allow for a light throw that covers a large area from a very compact source.