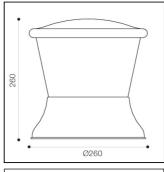

Ordinary maintenance by loosening the screw of the upper part and removing the cover

Easily extractable gear tray for extraordinary maintenance MEASUREMENT CHARACTERISTICS

Fixture with compact dimensions, diameter Ø260mm and a height of 260mm.