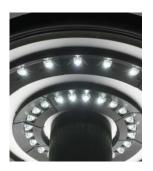

# optic

## Advantages

- Cree LEDs 48x1.2W 100 Im cool white 6000°K guaranteed 50.000 hours
- Possibility of substituting a damaged led circuit board
- 16 x 3 LEDs circuit boards connected in parallel In case of malfunction of 1 LED, only a 1 x 3 LEDs circuit board will fail, while the other circuit boards will continue functioning
- Easy installation on pole ( Stud LED pole top )
- Cut-out system when opening the wiring compartment door, through disconnecting switch