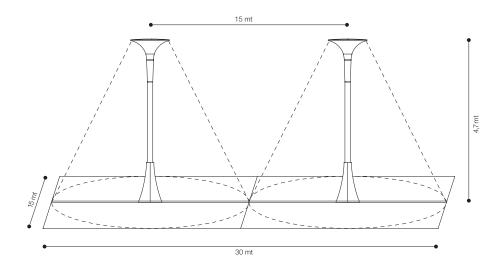

Urban architectural lighting Led



# optic

## Advantages

- Cree LEDs 48x1.2W 100 Im cool white 6000°K guaranteed 50.000 hours
- Possibility of substituting a damaged led circuit board
- 16 x 3 LEDs circuit boards connected in parallel In case of malfunction of 1 LED, only a 1 x 3 LEDs circuit board will fail, while the other circuit boards will continue functioning
- Easy installation on pole ( Stud LED pole top )
- Cut-out system when opening the wiring compartment door, through disconnecting switch



- Highly transmittant acrylic transparent lenses developed by Mareco Luce with 55° light beam
- Innovative optics for a round symmetrical distribution of light on the ground
- Heat dissipation through the aluminium frame

useful advice

## Stud Led 48 x 1,2W / Lux avg 13 / Lux max 32