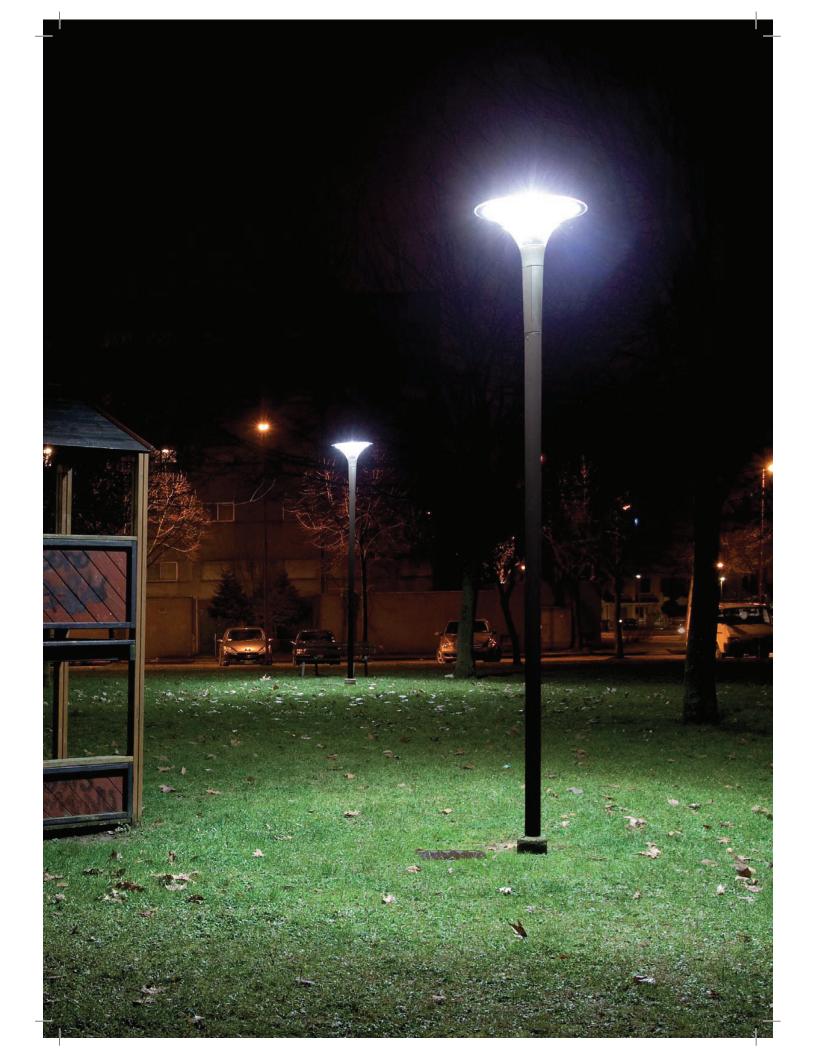

#### Suitable for

Main and secondary roads, cycle paths, pedestrian areas, parking areas, public and private gardens, squares.

## Stud Led 48 x 1,2W / Lux avg 13 / Lux max 32