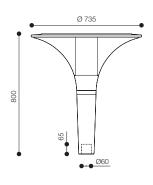

## Stud Led

| Dimensions     | Power         | Code      | ð |
|----------------|---------------|-----------|---|
| Ø 735 x 800 mm | Led 48 x 1,2W | 1876.1857 | 1 |