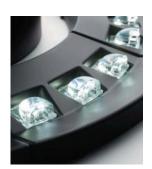

# optic

- Highly transmittant acrylic transparent lenses developed by Mareco Luce with 55° light beam
- Innovative optics for a round symmetrical distribution of light on the ground
- Heat dissipation through the aluminium frame