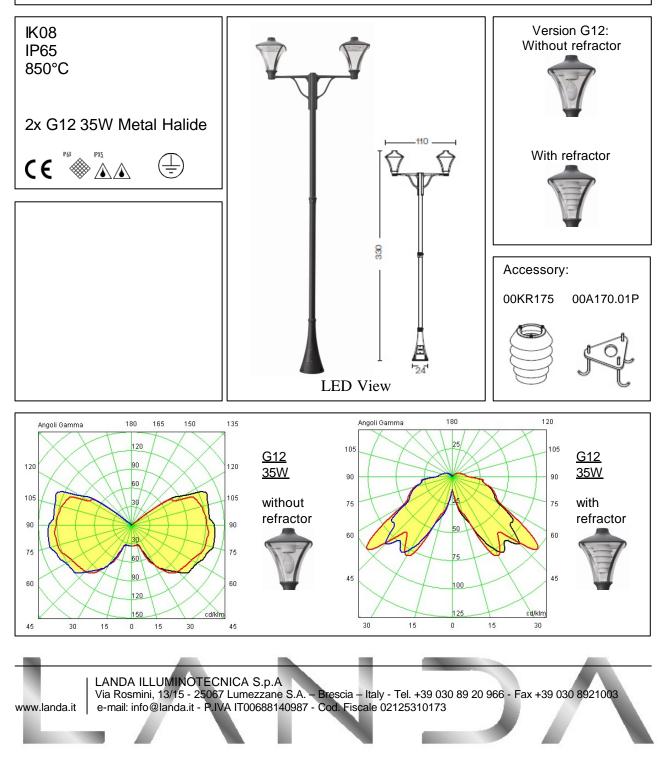

## Article 175H35.P2

Product type: Pole 2 Lights

## Body material

Die-casting aluminium EN47100, prior the painting process, washed with stones. Painting made by polyester powder coating with high resistant against oxidation.

Polycarbonate diffuser in transparent finish and silicon gasket.

Screws in A2 stainless steel

Colours available: Graphite, Black, Black/Green, Black/Silver, Black/Copper

Electronic ballast included - Bulb not included