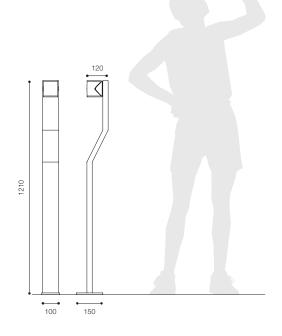

### **Outdoor light fitting**

Light fitting with rectangular pole total height 1210 mm complete with base for floor installation

# Kappadue with pole

| Dimensions         | Power          | Warm light | Cold light |   |
|--------------------|----------------|------------|------------|---|
| 90 x 1210 x 180 mm | Led white 4.5W | 0153.184G  | 0153.185G  | 1 |