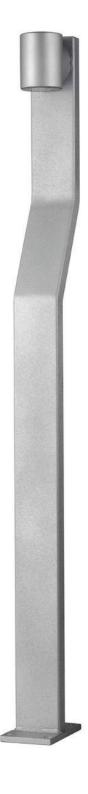

### **Outdoor light fitting**

Light fitting with rectangular pole total height 1210 mm complete with base for floor installation

### Colour

Metallic grey (available on request, black and rust)

### Technical details

- Hot galvanized steel flange 150 x 100 mm thickness 6 mm
- Hot galvanized steel pole
- Die cast aluminium body
- Mono-emission with led white 3 x 1W cold white (CW) or warm white (WW)
- Supply tension 220-240V 50-60Hz
- Printed tempered glass diffuser
- Aluminium closing cap
- Terminal block 3 x 2,5 mmq IP67 for Ø 7,5 mm to Ø 9,5 mm cables
- · Stainless steel screws