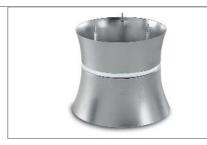

#### A5912

Against-lighting pollution screening in anodized aluminium.

A59120P

Colours

zona 2 Code

#### A5912 OP•BL

Against-lighting pollution screening in anodized aluminium, with opal or blue strip.