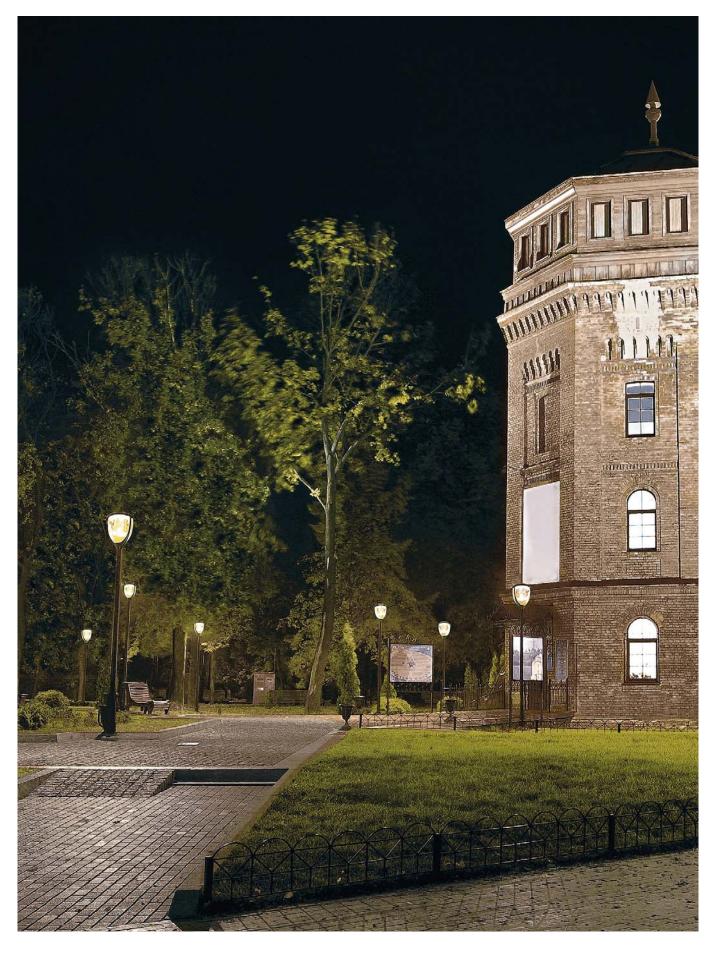

# Garden

Residential, Urban lighting

"GARDEN" is an urban fixture indicated for being installed in urban environments such as open spaces, parks, pedestrian ways, etc... It has a high flexibility of use: it can be wired for incandescent or electronic and fluorescent E27 lamp, for compact fluorescent lamps, for Metal Halide E27 lamp and for high pressure sodium E27 lamp with a ignitor incorporated.

The level of protection is IP65 for all the models. The whole fixture is conceived to endure vandal actions.