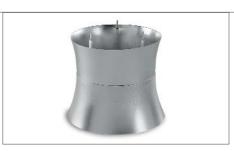

#### A5912

Against-lighting pollution screening in anodized aluminium.

A59120P

Colours

zona 2 Code

#### A5912 OP•BL

Against-lighting pollution screening in anodized aluminium, with opal or blue strip.