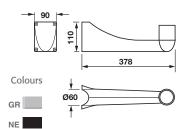

#### A5901NT

|             | Code               | Lamps<br>Watt |                      |
|-------------|--------------------|---------------|----------------------|
| <b>4</b> 03 | A5901 NT•NO•GT•GO  | 1x100         | IAA<br>E27           |
|             | A5902 NT•NO•GT•GO  | 1x26          | FSQ<br>G24d-3        |
|             | EL5904 NT•NO•GT•GO | 1x42          | <b>FSM</b><br>Gx24q4 |
|             | A5906 NT•NO•GT•GO  | 1x70          | SE *<br>E27          |
|             | A5909 NT•NO•GT•GO  | 1x70          | MC<br>E27            |
|             |                    |               |                      |

<sup>\*</sup>Lamp with built-in ignitor.

pag. 360-361

Urban fixture.

**Diffuser:** in self-extinguishing V2 polycarbonate, unbreakable, UV resistant/opal or transparent.

Reflector in white self-extinguishing V2 polycarbonate, containing the wiring. Top cover: in black or grey self-extinguishing V2 unbreakable polycarbonate. Bracket of the diffuser in black or grey self-extinguishing V2 unbreakable polycarbonate for the fixing on pole ∅ 60. Wiring for incandescent or electronic fluorescent lamp, E27 socket. For com-

#### A590 NE

Policarbonate accessory for pole  $\varnothing$  60 mm fixing and for wall fixing.

 $\in$ 

For wall mounting or multiple compositions on pole use A590.. accessory.