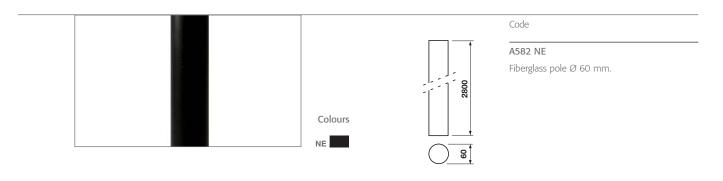

#### A590 NE

Policarbonate accessory for pole  $\varnothing$  60 mm fixing and for wall fixing.

 $\in$ 

For wall mounting or multiple compositions on pole use A590.. accessory.