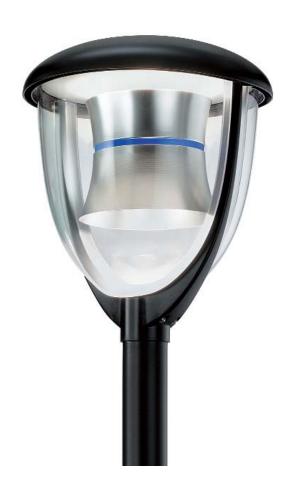

#### A5912

Against-lighting pollution screening in anodized aluminium.

A59120P

Colours

zona 2 Code

#### A5912 OP•BL

Against-lighting pollution screening in anodized aluminium, with opal or blue strip.