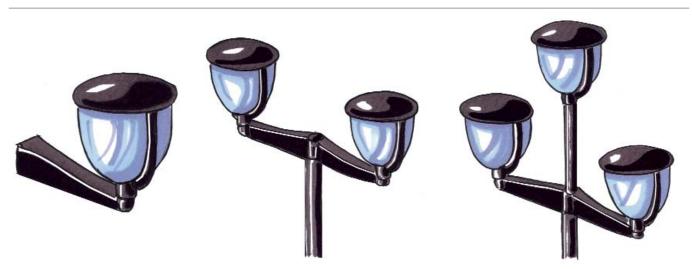

#### A590 NE

Policarbonate accessory for pole  $\varnothing$  60 mm fixing and for wall fixing.

 $\in$ 

For wall mounting or multiple compositions on pole use A590.. accessory.

## Garden