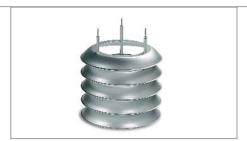

extinguishing V2 polycarbonate, unbreakable, UV resistant/opal or transparent.

Reflector in white self-extinguishing V2 polycarbonate, containing the wiring. Top cover: in black or grey self-extinguishing V2 unbreakable polycarbonate. Bracket of the diffuser in black or grey self-extinguishing V2 unbreakable polycarbonate for the fixing on pole ∅ 60. Wiring for incandescent or electronic fluorescent lamp, E27 socket. For com-

pact fluorescent lamp, for metal halide, E27 socket. For high pressure sodium, E27 socket (with ignitor in the lamp). Electrical components with ENEC approval and rigid cable H05V2-U section 0,75 mm² (CEI 20-20). Cable H05RN-F 2x1 mm² coming out from the bracket. In accordance with standard: IEC 598, CEI EN 60598-1 (CEI 34-21).







### Garden Accessories

A5911



Code

#### A5911

Decorative lamellar optical group in anodized

A5912



zona 2 Code

#### A5912

Against-lighting pollution screening in anodized aluminium.

A59120P



Colours



zona 2 Code

#### A5912 OP•BL

Against-lighting pollution screening in anodized aluminium, with opal or blue strip.

### Garden Accessories







Code

#### A590 NE

Policarbonate accessory for pole  $\varnothing$  60 mm fixing and for wall fixing.

 $\in$ 



For wall mounting or multiple compositions on pole use A590.. accessory.

## Garden