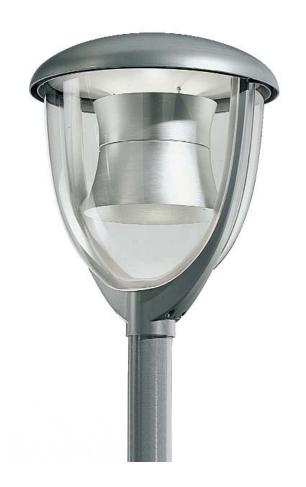

#### A5901NT

|             | Code               | Lamps<br>Watt |                      |
|-------------|--------------------|---------------|----------------------|
| <b>4</b> 03 | A5901 NT•NO•GT•GO  | 1x100         | IAA<br>E27           |
|             | A5902 NT•NO•GT•GO  | 1x26          | FSQ<br>G24d-3        |
|             | EL5904 NT•NO•GT•GO | 1x42          | <b>FSM</b><br>Gx24q4 |
|             | A5906 NT•NO•GT•GO  | 1x70          | SE *<br>E27          |
|             | A5909 NT•NO•GT•GO  | 1x70          | MC<br>E27            |
|             |                    |               |                      |

<sup>\*</sup>Lamp with built-in ignitor.

pag. 360-361

Urban fixture.

**Diffuser:** in self-extinguishing V2 polycarbonate, unbreakable, UV resistant/opal or transparent.

Reflector in white self-extinguishing V2 polycarbonate, containing the wiring. Top cover: in black or grey self-extinguishing V2 unbreakable polycarbonate. Bracket of the diffuser in black or grey self-extinguishing V2 unbreakable polycarbonate for the fixing on pole ∅ 60. Wiring for incandescent or electronic fluorescent lamp, E27 socket. For com-

pact fluorescent lamp, for metal halide, E27 socket. For high pressure sodium, E27 socket (with ignitor in the lamp). Electrical components with ENEC approval and rigid cable H05V2-U section 0,75 mm² (CEI 20-20). Cable H05RN-F 2x1 mm² coming out from the bracket. In accordance with standard: IEC 598, CEI EN 60598-1 (CEI 34-21).