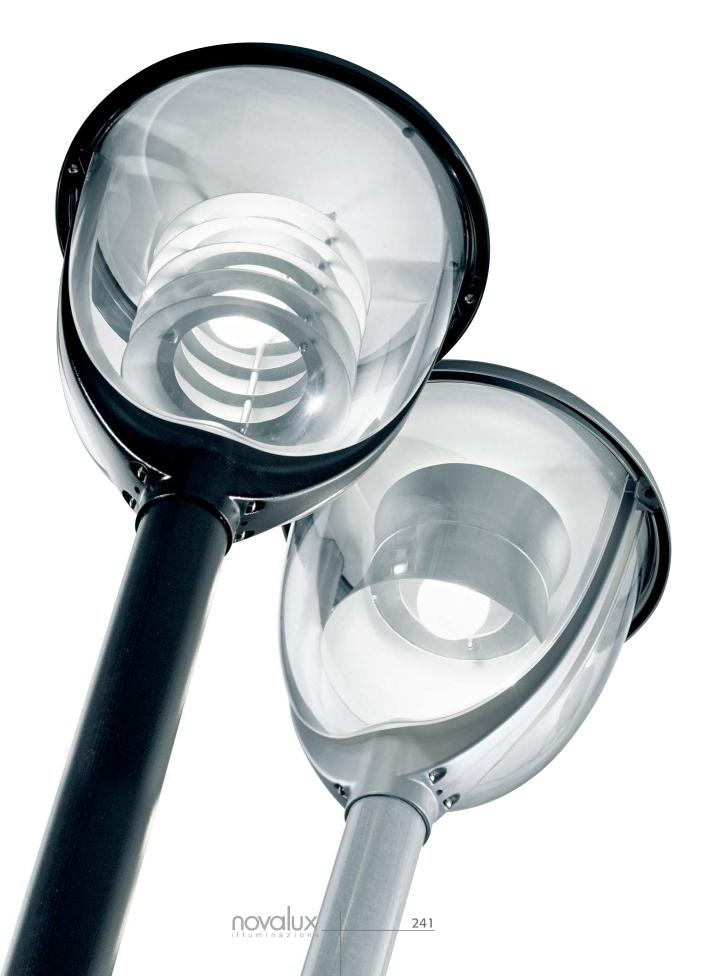

<sup>\*</sup>Lamp with built-in ignitor.

pag. 360-361

Urban fixture.

**Diffuser:** in self-extinguishing V2 polycarbonate, unbreakable, UV resistant/opal or transparent.

Reflector in white self-extinguishing V2 polycarbonate, containing the wiring. Top cover: in black or grey self-extinguishing V2 unbreakable polycarbonate. Bracket of the diffuser in black or grey self-extinguishing V2 unbreakable polycarbonate for the fixing on pole ∅ 60. Wiring for incandescent or electronic fluorescent lamp, E27 socket. For com-

pact fluorescent lamp, for metal halide, E27 socket. For high pressure sodium, E27 socket (with ignitor in the lamp). Electrical components with ENEC approval and rigid cable H05V2-U section 0,75 mm² (CEI 20-20). Cable H05RN-F 2x1 mm² coming out from the bracket. In accordance with standard: IEC 598, CEI EN 60598-1 (CEI 34-21).