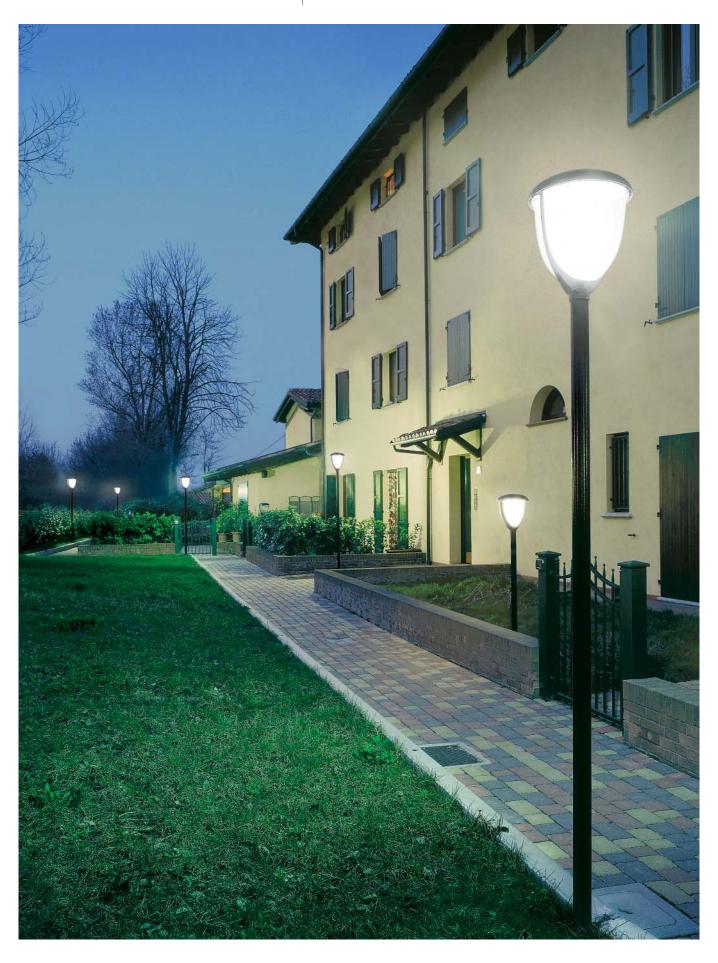

# Garden

Residential, Urban lighting

"GARDEN" is an urban fixture indicated for being installed in urban environments such as open spaces, parks, pedestrian ways, etc... It has a high flexibility of use: it can be wired for incandescent or electronic and fluorescent E27 lamp, for compact fluorescent lamps, for Metal Halide E27 lamp and for high pressure sodium E27 lamp with a ignitor incorporated.

The level of protection is IP65 for all the models. The whole fixture is conceived to endure vandal actions.